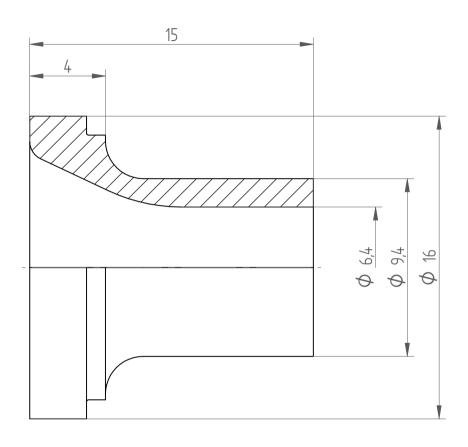

REGO-FIX AG Obermattweg 60 4456 Tenniken / Switzerland

Phone +41 61 976 14 66 Fax +41 61 976 14 14 www.rego-fix.com This is a non-controlled copy. All information given herein is subject to change without notice  ${\sf N}$ 

The information given herein has been carefully checked and is believed to be correct. REGO-FIX, however, assumes no responsibility or liability for any errors, inaccuracies or omissions that may appear in this drawing

This document is subject to copyright laws. No part of this document may be reproduced or transmitted in any form or any means, electronic or mechanic, for any purpose, without the express written permission of REGO-FIX

Type : KS\_ER20\_D6
Part No. : 392020600

Date: 12.09.2014

Scale: 5:1